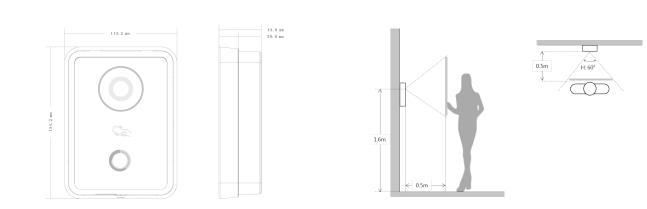

· Night vision & Voice indication
- · Video & Audio messaging
- $\cdot$  Remote intercom with mobile APP
- $\cdot$  Surface mounted



| Network Protocol    | TCP/IP                 |
|---------------------|------------------------|
| General             |                        |
| Ingress Protection  | IP65                   |
| Tamper Switch       | 1                      |
| Installation        | Surface                |
| Material            | Tempered Glass         |
| Power               | DC 12V                 |
| Power Consumption   | Standby ≤1W, Work ≤10W |
| Working Temperature | -30°C~+60°C            |
| Relative Humidity   | 10%~90%RH              |
| Dimensions          | 154.2mm×114.2mm×43.0mm |
| Weight              | 0.6Kg                  |

## Dimensions

View Area



## Application





Rev 001.001 © 2016 Dahua . All rights reserved. Design and specifications are subject to change without notice